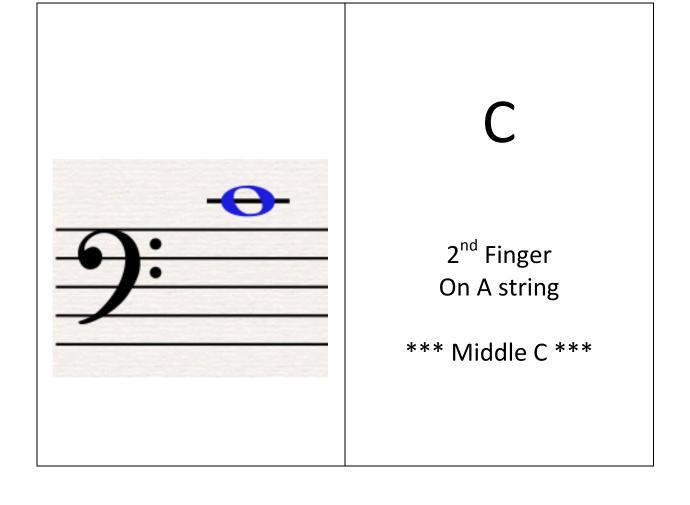

Low 1<sup>st</sup> Finger On G string

А

1<sup>st</sup> Finger On G string

Bb

2<sup>nd</sup> Finger On G string

В

3<sup>rd</sup> Finger On G string

 $\mathsf{C}$ 

4<sup>th</sup> Finger On G string

C

Open C String

C#

Low 1<sup>st</sup> Finger On C string

D#

High 4th Finger On A string

G#