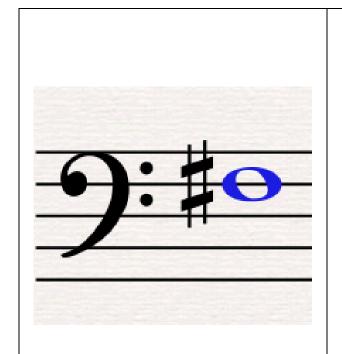

4<sup>th</sup> Finger On G string

C

Open C String

C#

Low 1<sup>st</sup> Finger On C string

D#

High 4th Finger On A string

G#