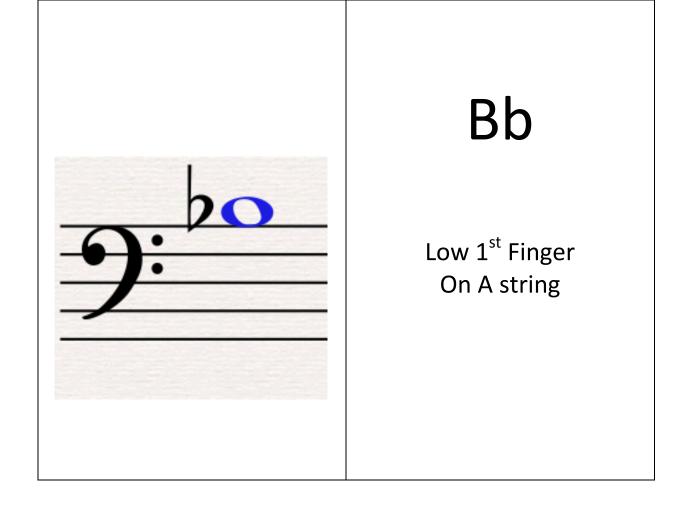

Low 1<sup>st</sup> Finger On G string

А

1<sup>st</sup> Finger On G string

Bb

2<sup>nd</sup> Finger On G string

В

3<sup>rd</sup> Finger On G string

 $\mathsf{C}$ 