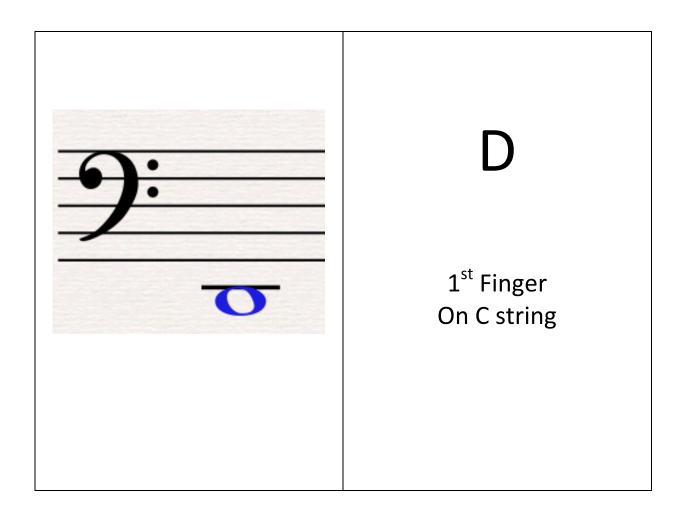

4<sup>th</sup> Finger On G string

C

Open C String

C#

Low 1<sup>st</sup> Finger On C string

D#

High 4th Finger On A string

G#