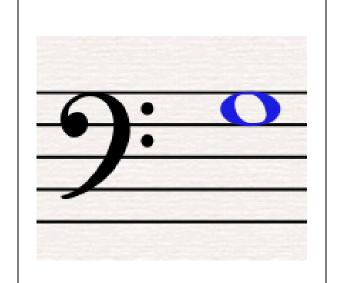

2<sup>nd</sup> Finger On D string

F#

3<sup>rd</sup> Finger On D string

G

4<sup>th</sup> Finger On D string

G

Open G String

Ab