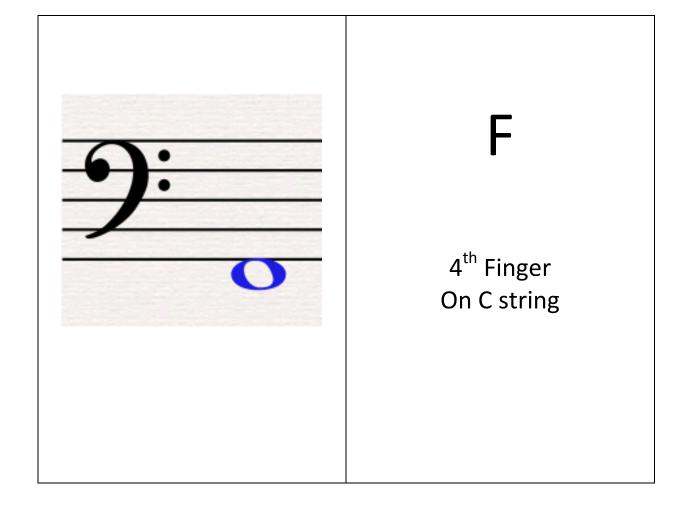

4<sup>th</sup> Finger On G string

C

Open C String

C#

Low 1<sup>st</sup> Finger On C string

D#

High 4th Finger On A string

G#