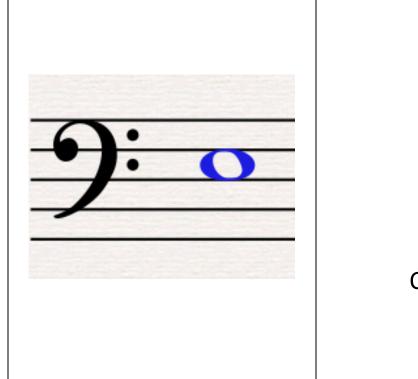

2<sup>nd</sup> Finger On D string

F#

3<sup>rd</sup> Finger On D string

G

4<sup>th</sup> Finger On D string

G

Open G String

Ab