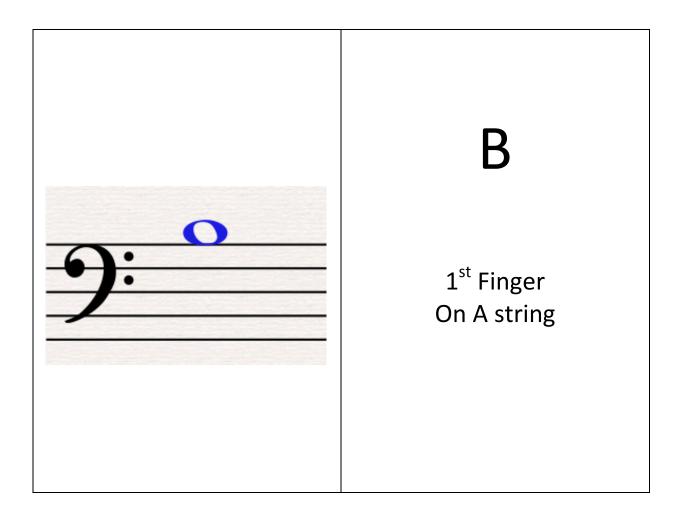

Low 1<sup>st</sup> Finger On G string

А

1<sup>st</sup> Finger On G string

Bb

2<sup>nd</sup> Finger On G string

В

3<sup>rd</sup> Finger On G string

 $\mathsf{C}$ 