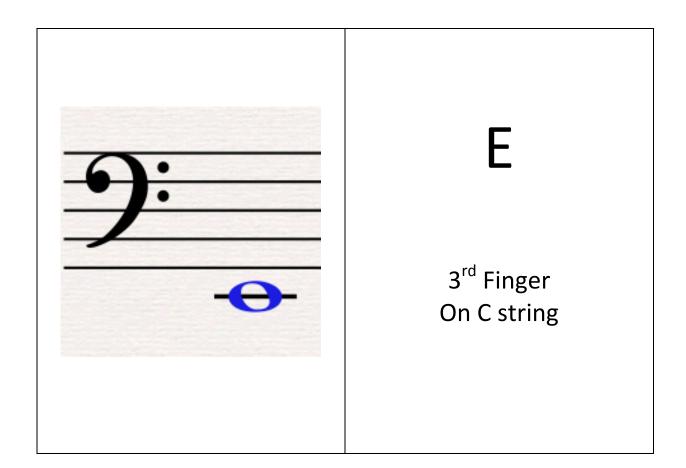

4<sup>th</sup> Finger On G string

C

Open C String

C#

Low 1<sup>st</sup> Finger On C string

D#

High 4th Finger On A string

G#