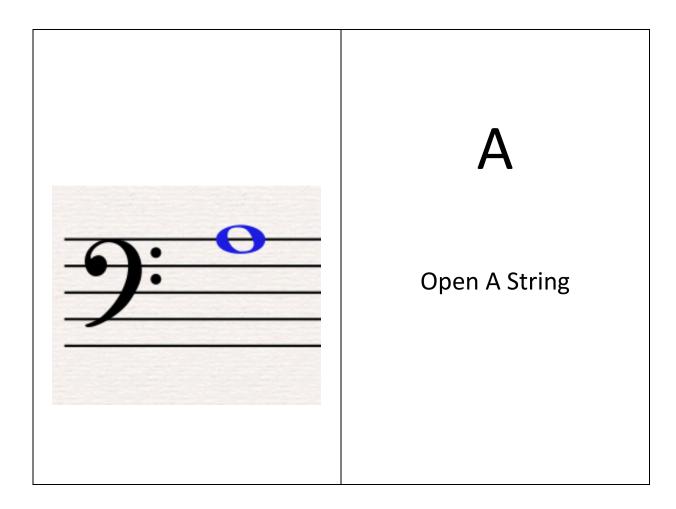

Low 1<sup>st</sup> Finger On G string

А

1<sup>st</sup> Finger On G string

Bb

2<sup>nd</sup> Finger On G string

В

3<sup>rd</sup> Finger On G string

 $\mathsf{C}$ 