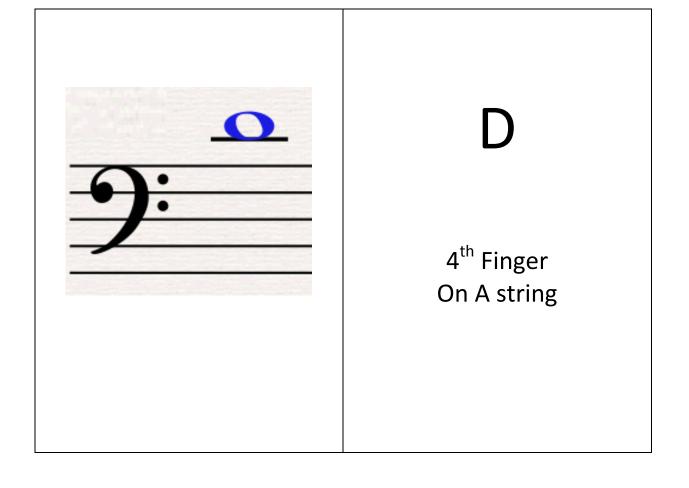

## First Position

D

Open D String

Eb

Low 1<sup>st</sup> Finger On D string

E

1<sup>st</sup> Finger On D string

F