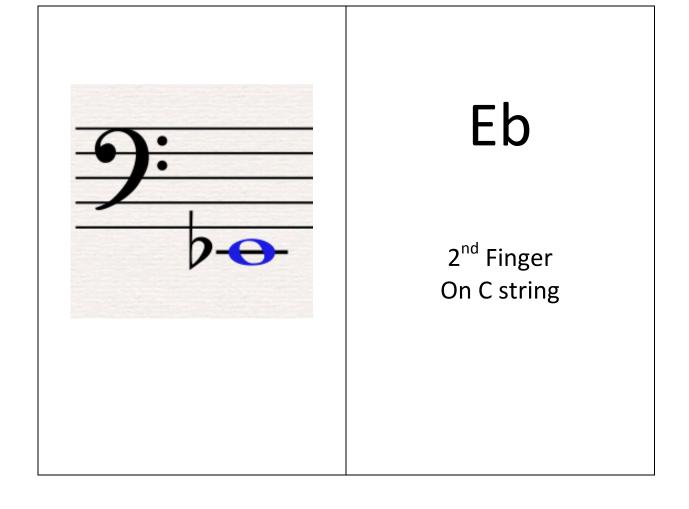

4<sup>th</sup> Finger On G string

C

Open C String

C#

Low 1<sup>st</sup> Finger On C string

D#

High 4th Finger On A string

G#