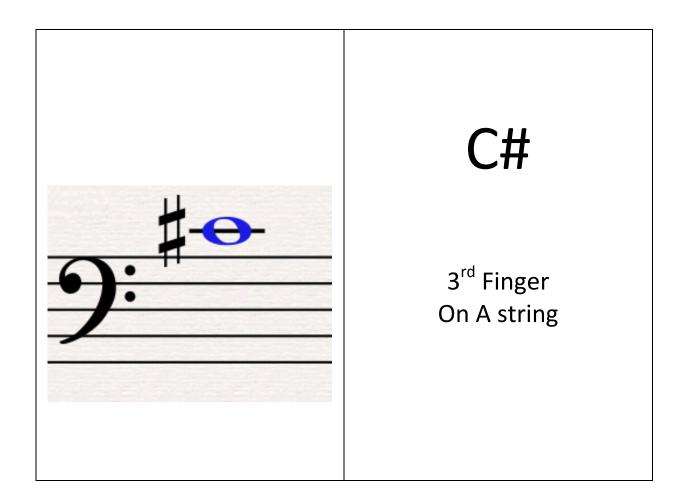

4<sup>th</sup> Finger On G string

C

Open C String

C#

Low 1<sup>st</sup> Finger On C string

D#

High 4th Finger On A string

G#