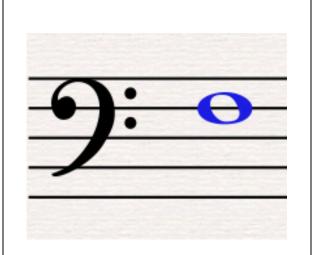

2<sup>nd</sup> Finger On D string

F#

3<sup>rd</sup> Finger On D string

G

4<sup>th</sup> Finger On D string

G

Open G String

Ab